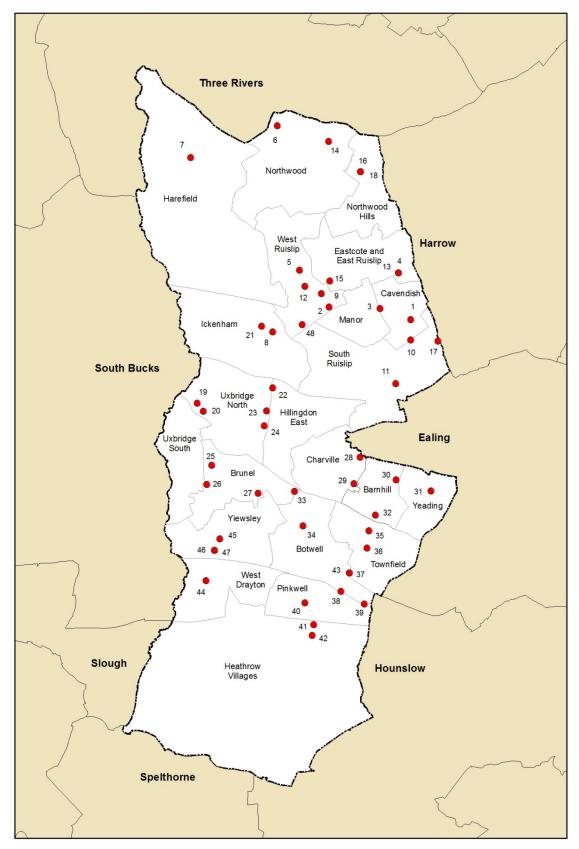

Map: GP practices in Hillingdon

© Crown copyright and database rights 2014 Ordnance Survey 100019283, produced by the London Borough of Hillingdon

Pharmaceutical Needs Assessment 2018

## GP practices in Hillingdon:

| Key | Practice name                         |
|-----|---------------------------------------|
| 1   | Oxford Drive Medical Centre           |
| 2   | Wood Lane Medical Centre              |
| 3   | Cedars Medical Centre                 |
| 4   | The Abbotsbury Practice               |
| 5   | Dr Karim's Practice, Ladygate<br>Lane |
| 6   | The Mountwood Surgery                 |
| 7   | The Harefield Practice                |
| 8   | Swakeleys Medical Centre              |
| 9   | King Edwards Medical Centre           |
| 10  | The Medical Centre,<br>Queenswalk     |
| 11  | Dr Siddiqui's, Walnut Way             |
| 12  | Southcote Clinic                      |
| 13  | Devonshire Lodge                      |
| 14  | Eastbury Surgery                      |
| 15  | St Martin's Medical Centre            |
| 16  | Acre Surgery                          |
| 17  | Acrefield Surgery                     |
| 18  | Carepoint Practice                    |
| 19  | The Belmont Medical Centre            |
| 20  | Uxbridge Health Centre                |
| 21  | Wallasey Medical Centre               |
| 22  | Hillingdon Health Centre              |
| 23  | Oakland Medical Centre                |
| 24  | Acorn Medical Centre                  |

| Key | Practice name                 |
|-----|-------------------------------|
| 25  | Brunel Medical Centre         |
| 26  | Church Road Surgery           |
| 27  | West London Medical Centre    |
| 28  | Cedar Brook Practice          |
| 29  | The Pine Medical Centre       |
|     |                               |
| 30  | Yeading Court Surgery         |
| 31  | Willow Tree Surgery           |
| 32  | The Warren Practice           |
| 33  | Parkview Surgery              |
| 34  | Kingsway Surgery              |
|     |                               |
| 35  | Townfield Doctors Surgery     |
| 36  | Kincora Doctor's Surgery      |
| 37  | Hayes Town Medical Centre     |
| 38  | Hayes Medical Centre          |
| 39  | North Hyde Practice           |
| 40  | Shakespeare Surgery           |
| 41  | Heathrow Medical Centre       |
| 42  | Glendale House Surgery        |
| 43  | Orchard Practice              |
| 44  | The Medical Centre, The Green |
| 45  | Otterfield Medical Centre     |
| 46  | Yiewsley Family Practice      |
| 47  | The High Street Practice      |
| 48  | St Martin's Medical Centre    |